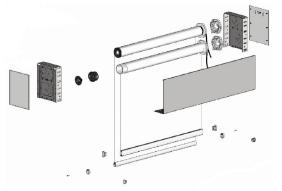

### Motorized Dual Shade With 4" and 7 1/2" Square Fascia:

160' 18" 192'

This type of Roller Shade allows installation of a Sunscreen shade and a room darkening shade on a single mounting bracket providing both light filtering and light blocking. The compact design of this bracket permits two shades to fit in a smaller room projection than two individually installed shades on the same window.