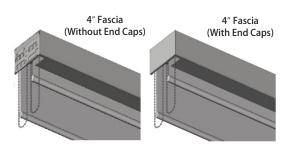

## M-Series Clutch Dual Shade With 4" and 7 1/2" Square Fascia:

For applications where both Sunscreen and Room Darkening shades are required, the 4" and 7 1/2" Square Aluminum Fascia Valances offer a solution. These "L"-shaped aluminum extrusions cover the front and bottom of the front-most Roller Shade. These valance accessories lock to their brackets by means of snap-in fittings. The front roller is concealed behind the valance and the bottom of the shade drops from the back of the valance when lowered.