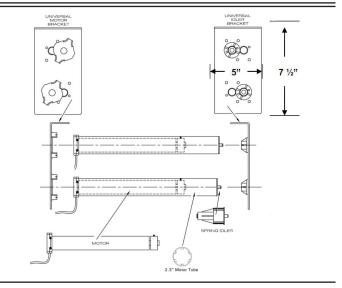

#### Motorized Dual Shade Without Fascia:

Typically installed into a pocket built into the ceiling.

| Bracket Dimensions: | 7 1/2" Height x 5" Depth |
|---------------------|--------------------------|
| Shade Dimensions:   |                          |
| Minimum Width:      | 18″                      |

| Minimum Width:  |  |
|-----------------|--|
| Maximum Width:  |  |
| Minimum Height: |  |
| Maximum Height: |  |